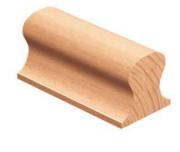

## Handrail cutter block - disposable inserts

These hand feed cutter heads are manufactured in hard wearing aluminium alloy and are complete with disposable tungsten carbide knives. Suitable for producing two different handrail profiles for stairs and banisters in solid softwood or hardwood on a spindle moulder.

Profile B

7.

Fax 01892 835122