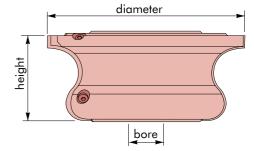

Manufactured to EN847-1/2 - suitable for HAND FEEDING.

| Part<br>number | Size<br>dia. | height | bore | Body<br>material | Profile | Maximum<br>RPM |
|----------------|--------------|--------|------|------------------|---------|----------------|
| F285130        | 130          | 73     | 30   | Alloy            | Α       | 7,700          |
| F285160        | 160          | 73     | 30   | Alloy            | В       | 7,200          |