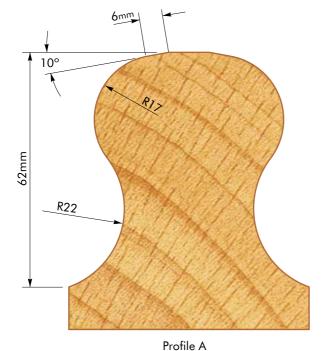

## Handrail cutter block - disposable inserts

These hand feed cutter heads are manufactured in hard wearing aluminium alloy and are complete with disposable tungsten carbide knives. Suitable for producing two different handrail profiles for stairs and banisters in solid softwood or hardwood on a spindle moulder.

Manufactured to EN847-1/2 - suitable for HAND FEEDING.

| Part<br>number | Size<br>dia. | height | bore | Body<br>material | Profile | Maximum<br>RPM |
|----------------|--------------|--------|------|------------------|---------|----------------|
| F285130        | 130          | 73     | 30   | Alloy            | Α       | 7,700          |
| F285160        | 160          | 73     | 30   | Alloy            | В       | 7,200          |