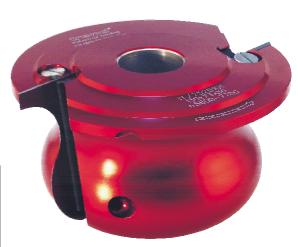

## Handrail cutter block - disposable inserts

These hand feed cutter heads are manufactured in hard wearing aluminium alloy and are complete with disposable tungsten carbide knives. Suitable for producing two different handrail profiles for stairs and banisters in solid softwood or hardwood on a spindle moulder.

Manufactured to EN847-1/2 - suitable for HAND FEEDING.

| Part<br>number | Size<br>dia. | height | bore | Body<br>material | Profile | Maximum<br>RPM |
|----------------|--------------|--------|------|------------------|---------|----------------|
| F285130        | 130          | 73     | 30   | Alloy            | Α       | 7,700          |
| F285160        | 160          | 73     | 30   | Alloy            | В       | 7,200          |