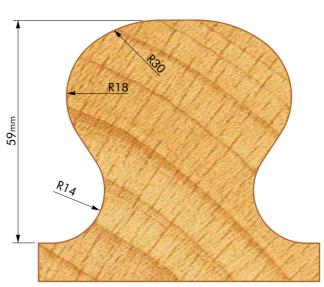

Manufactured to EN847-1/2 - suitable for HAND FEEDING.

| Part<br>number | Size<br>dia. | height | bore | Body<br>material | Profile | Maximum<br>RPM |
|----------------|--------------|--------|------|------------------|---------|----------------|
| F285130        | 130          | 73     | 30   | Alloy            | Α       | 7,700          |
| F285160        | 160          | 73     | 30   | Alloy            | В       | 7,200          |

Profile B

7.

Fax 01892 835122